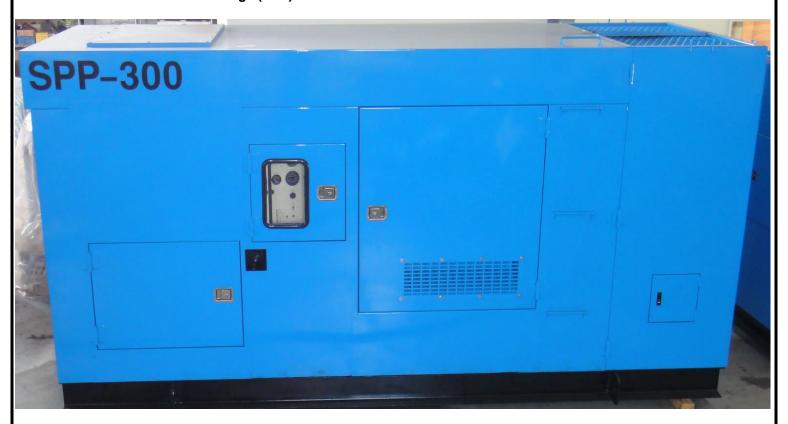

## DIESEL ENGINE DRIVEN HYDRAULIC POWER PACK

## **SPECIFICATIONS MODEL SPP-300**

DESCRIPTION DIESEL DRIVEN HYDRAULIC POWER PACK 350 Ltr/min at 240 BAR

ENGINE MITSUBISHI 6D24T 250HP AT 1800 RPM

HYD. PUMP DIRECT DRIVE HYDRAULIC PUMP

ELECTRICS 24VDC CONTROL SYSTEM PC BOARD SAFETY SHUT DOWN